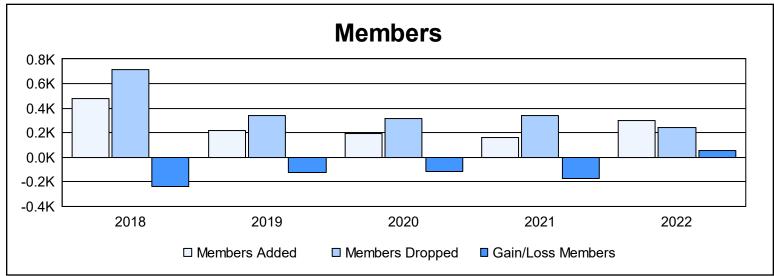

District 2 E2

As of June 2022 Cumulative

| Year      | New<br>Clubs | Dropped<br>Clubs | Gain/<br>Loss<br>Clubs | New<br>Members | Charter<br>Members | Reinstate<br>Members | Transfer<br>Members | Total<br>Member<br>Added | Total<br>Members<br>Dropped | Gain/<br>Loss<br>Members |
|-----------|--------------|------------------|------------------------|----------------|--------------------|----------------------|---------------------|--------------------------|-----------------------------|--------------------------|
| 2017-2018 | 4            | 4                | 0                      | 306            | 128                | 25                   | 17                  | 476                      | 711                         | -235                     |
| 2018-2019 | 0            | 1                | -1                     | 188            | 8                  | 11                   | 8                   | 215                      | 336                         | -121                     |
| 2019-2020 | 0            | 4                | -4                     | 164            | 2                  | 8                    | 22                  | 196                      | 313                         | -117                     |
| 2020-2021 | 0            | 7                | -7                     | 131            | 2                  | 11                   | 20                  | 164                      | 338                         | -174                     |
| 2021-2022 | 0            | 2                | -2                     | 267            | 3                  | 12                   | 20                  | 302                      | 244                         | 58                       |
| Average   | 1            | 4                | -3                     | 211            | 29                 | 13                   | 17                  | 271                      | 388                         | -118                     |