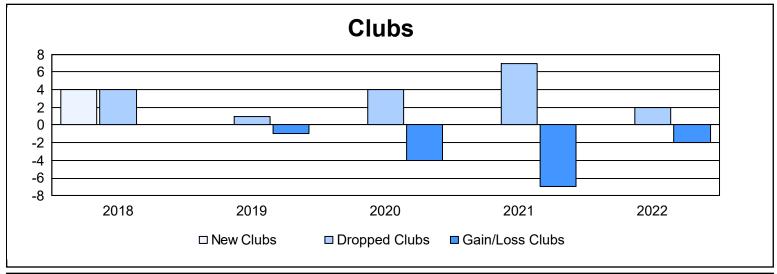

District 2 E2

As of June 2022 Cumulative

| Year      | New<br>Clubs | Dropped<br>Clubs | Gain/<br>Loss<br>Clubs | New<br>Members | Charter<br>Members | Reinstate<br>Members | Transfer<br>Members | Total<br>Member<br>Added | Total<br>Members<br>Dropped | Gain/<br>Loss<br>Members |
|-----------|--------------|------------------|------------------------|----------------|--------------------|----------------------|---------------------|--------------------------|-----------------------------|--------------------------|
| 2017-2018 | 4            | 4                | 0                      | 306            | 128                | 25                   | 17                  | 476                      | 711                         | -235                     |
| 2018-2019 | 0            | 1                | -1                     | 188            | 8                  | 11                   | 8                   | 215                      | 336                         | -121                     |
| 2019-2020 | 0            | 4                | -4                     | 164            | 2                  | 8                    | 22                  | 196                      | 313                         | -117                     |
| 2020-2021 | 0            | 7                | -7                     | 131            | 2                  | 11                   | 20                  | 164                      | 338                         | -174                     |
| 2021-2022 | 0            | 2                | -2                     | 267            | 3                  | 12                   | 20                  | 302                      | 244                         | 58                       |
| Average   | 1            | 4                | -3                     | 211            | 29                 | 13                   | 17                  | 271                      | 388                         | -118                     |